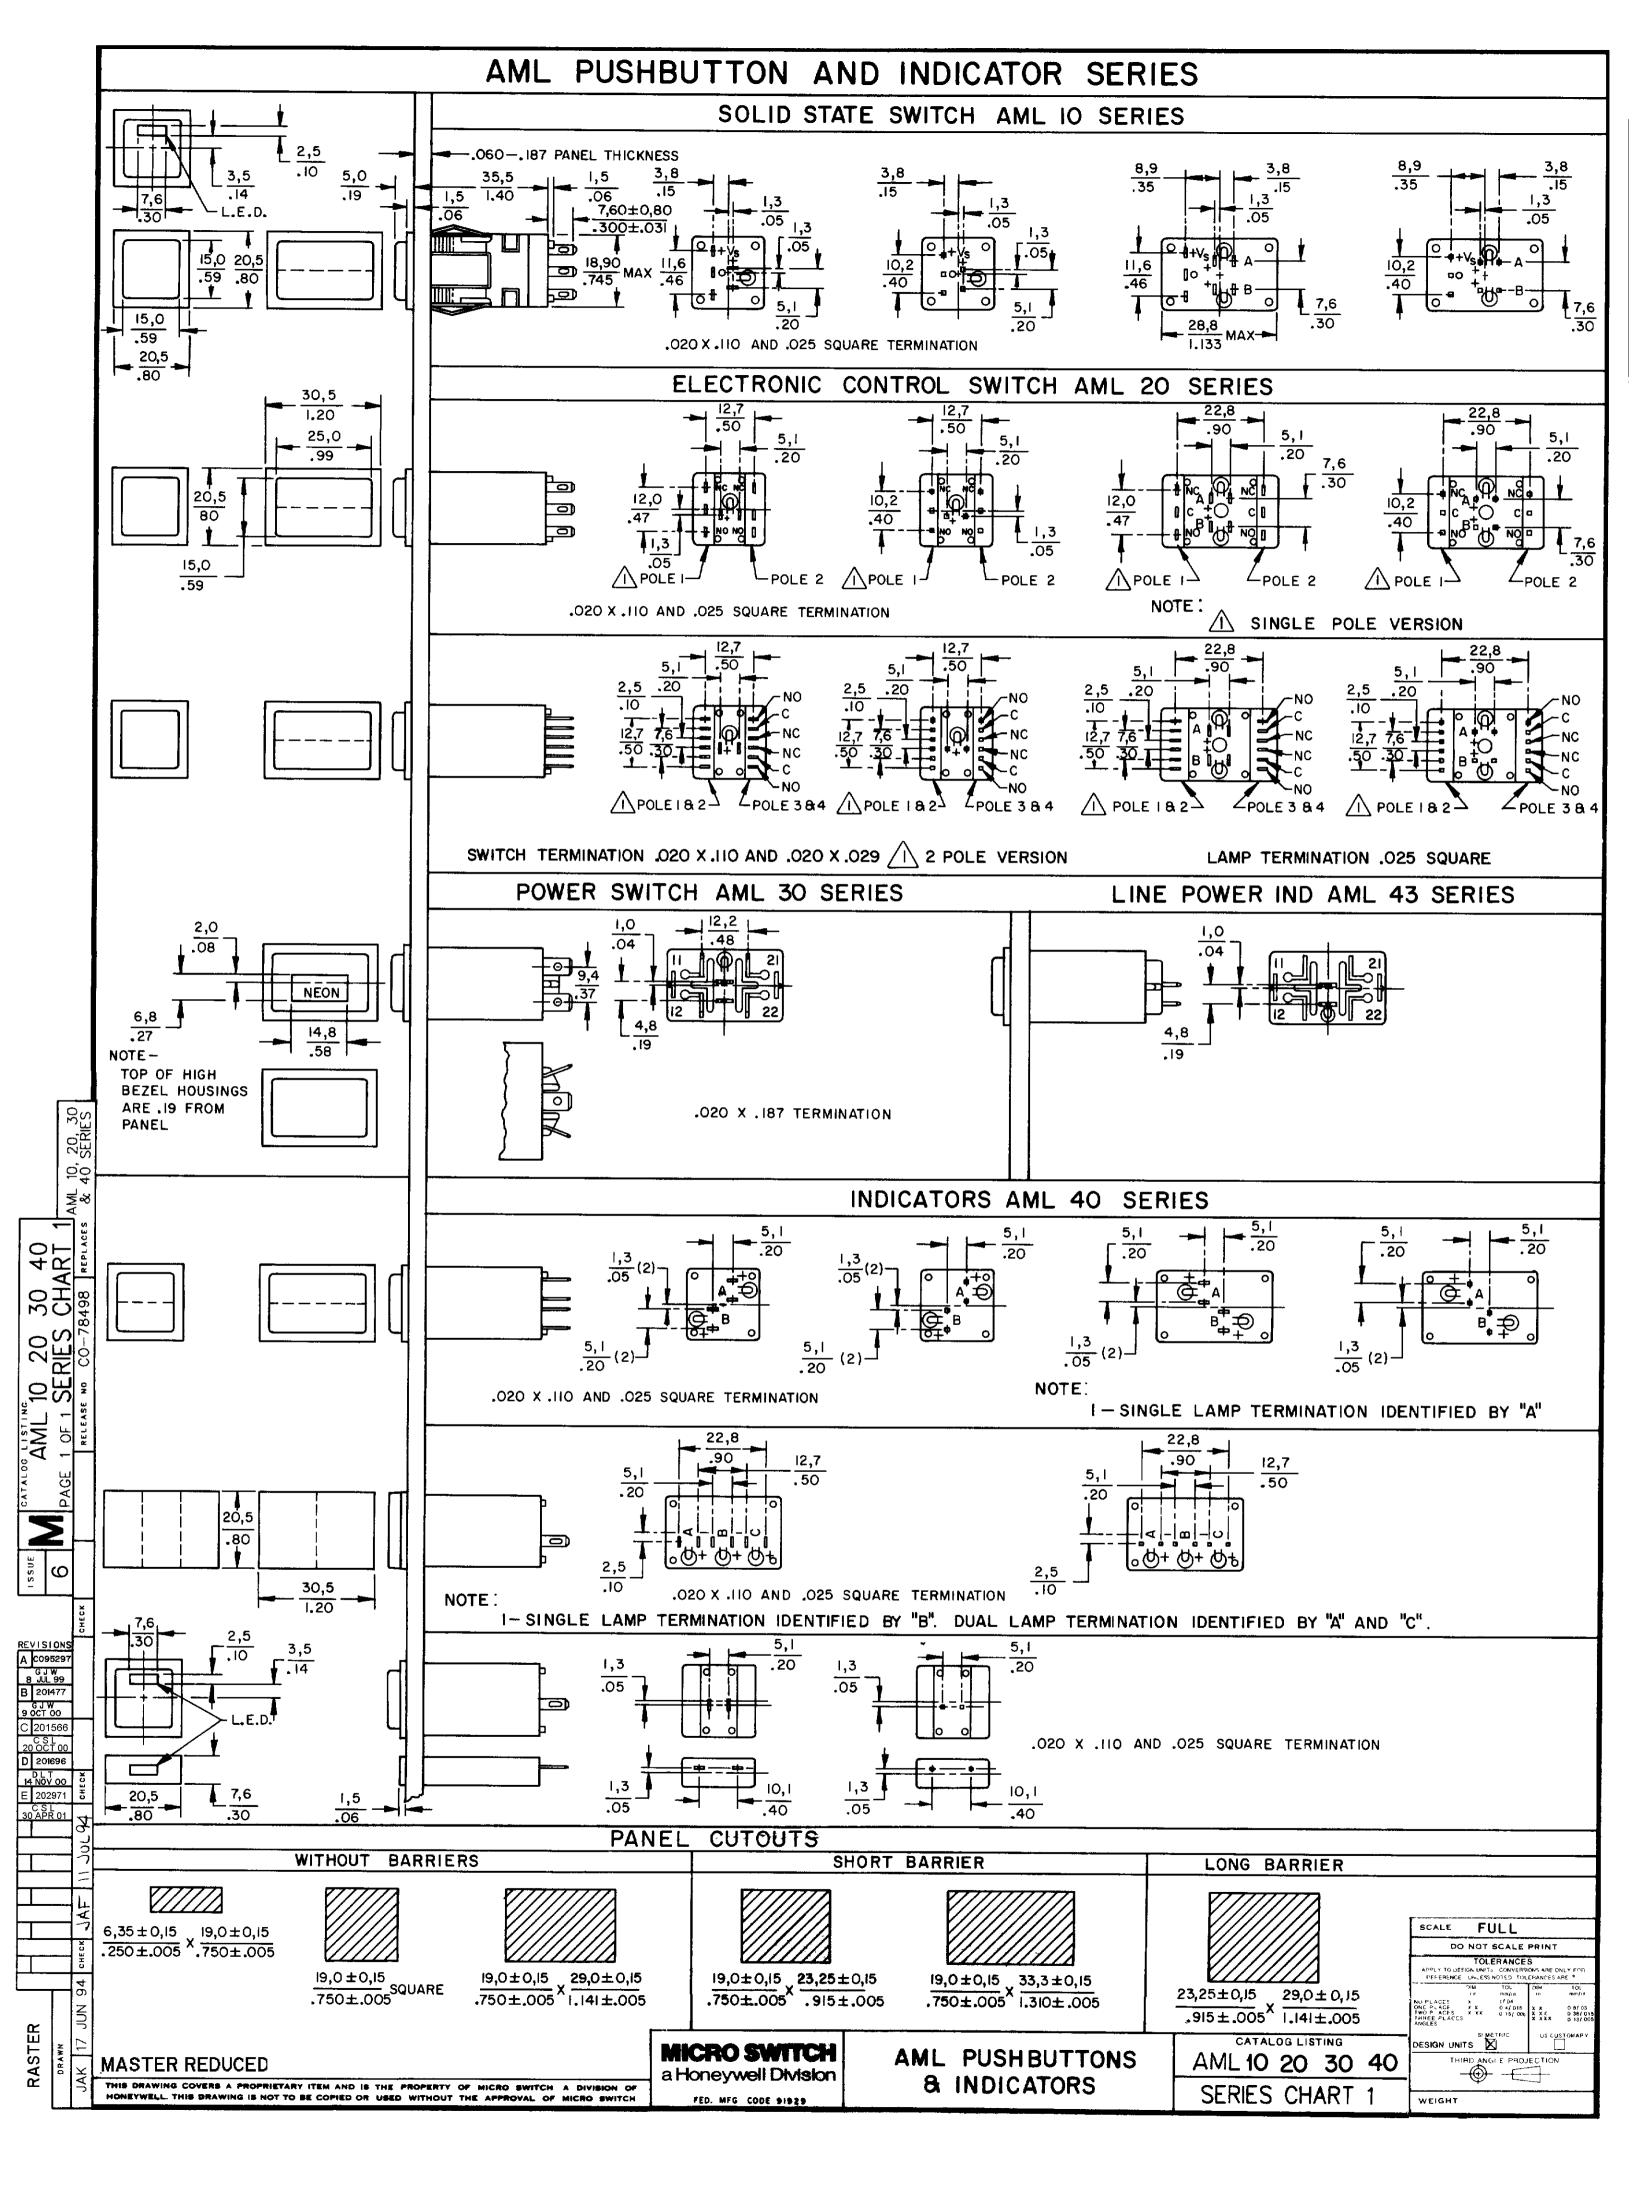

## AML21GBA2AD

Image Not Available

AML21 Series, Electronic Control Pushbutton, Rectangular, Standard Bezel, Lighted, 2 Incandescent Lamp, DPDT, Alternate Action, Snap in panel mount

## **Features**

- 1, 2, or 4 poles.
- Silver or gold contacts.
- Full guard bezel option.
- Momentary or 2-level alternate action (push-on, push-off).
- UL recognized, CSA certified.
- Lamps can be furnished installed or ordered separately.
- Lamp circuit independent of switch circuit.

| Product Specifications                |                                                                   |
|---------------------------------------|-------------------------------------------------------------------|
| Product Type                          | MICRO SWITCH™ Pushbutton                                          |
| Housing Type                          | Rectangular                                                       |
| Circuitry                             | DPDT                                                              |
| Action                                | Alternate action                                                  |
| Mounting                              | Snap-in Panel                                                     |
| Lamp Type                             | Lighted, 2 Incandescent Lamp                                      |
| Termination                           | .110 x .020 (Solder or Quick-Connect)                             |
| Ampere/Voltage Range (Resistive Load) | 0.4-2 A @ 0.5-30 Vdc,0.4-2 A @ 0.5 -250 Vac,0.4-3 A @ 0.5-125 Vac |
| LED/Lamp/Neon Voltage                 | No Lamp Installed                                                 |
| Comment                               | use AML51 button                                                  |
| Availability                          | Global                                                            |
| UNSPSC Code                           | 30211913                                                          |
| UNSPSC Commodity                      | 30211913 Push button switches                                     |
| Series Name                           | AML21                                                             |